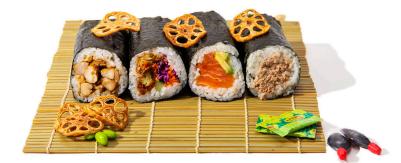

#### **EIGHT PIECE SUSHI**

| CO.             | 100  |   |
|-----------------|------|---|
|                 | TACA |   |
| A CONTRACTOR OF |      | 3 |

HALF TERIYAKI CHICKEN AND HALF TUNA

TUNA WITH RED RICE & CHIA SEEDS

TUNA WITH BROWN RICE & QUINOA

SALMON AVOCADO WITH BROWN RICE & QUINOA

TEMPURA VEGETABLES

| Teriyaki Chicken                                  |            | \$9     |
|---------------------------------------------------|------------|---------|
| Tuna                                              | đ          | \$9     |
| Half Teriyaki Chicken<br>& Half Tuna              |            | \$9     |
| Eight Piece Combination                           |            | \$9     |
| California                                        |            | \$9     |
| Tuna with Red Rice<br>& Chia Seeds                | đ          | \$10    |
| Teriyaki Chicken with<br>Red Rice & Chia Seeds    |            | \$10    |
| Teriyaki Fish with<br>Red Rice & Chia Seeds       |            | \$10    |
| Salmon with Avocado with<br>Red Rice & Chia Seeds | G          | \$12    |
| Tuna with Brown Rice<br>& Quinoa                  | đ          | \$10    |
| Teriyaki Chicken with<br>Brown Rice & Quinoa      |            | \$10    |
| Teriyaki Fish with Brown<br>Rice & Quinoa         |            | \$10    |
| Katsu Chicken with<br>Brown Rice & Quinoa         |            | \$10.90 |
| Salmon Avocado with<br>Brown Rice & Quinoa        | đ          | \$12    |
| Whole Sushi Katsu Style -<br>Combination          |            | \$9.50  |
| Tempura Vegetables                                | V          | \$10.50 |
| Avocado & Cucumber<br>with Brown Rice & Quinoa    | <b>v</b> G | \$10.90 |
|                                                   |            |         |