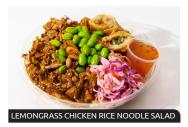

#### TSUKE-BA SENZOKU! SENZOKU = EXCLUSIVE

| <b>Lemongrass Chicken Rice Noodle Salad</b><br>Lemongrass chicken on rice noodle salad,<br>accompanied with spring rolls, edamame,<br>and rice noodle salad dressing.           |     | \$13 |
|---------------------------------------------------------------------------------------------------------------------------------------------------------------------------------|-----|------|
| <b>Spicy Mayo Chicken Salad Bento</b><br>Spicy mayo chicken on coleslaw salad, accompanied<br>with fried dumpling, fried katsu prawn, edamame, and<br>two pieces of maki sushi. |     | \$13 |
| <b>Veggie Set (Seasonal)</b><br>Vegan maki sushi, inari, seaweed salad, edamame,<br>asian slaw salad.                                                                           | V G | \$11 |