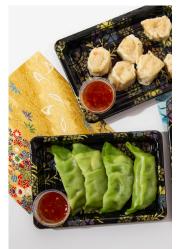

#### DUMPLINGS

| Gyoza<br>(Seafood, Pork, Vegan or<br>Chicken +\$0.50) | \$7.50 |
|-------------------------------------------------------|--------|
|                                                       |        |

\$10.50

Dim Sum (Seafood, Pork, Vegan or \$7.50 Chicken +\$0.50)