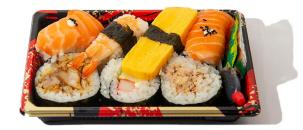

#### NIGIRI

|                | Salmon Nigiri           | <b>G</b> ; : | \$6.90 |
|----------------|-------------------------|--------------|--------|
|                | Aburi Salmon Nigiri     | :            | \$7.90 |
| 6255           | Deluxe Nigiri Set       | œ            | \$11   |
| A STATE OF THE | Mixed Deluxe Nigiri Set | \$           | 10.50  |
|                | Salmon Sashimi on Salad | œ            | \$13   |

MIXED DELUXE NIGIRI SET

TERIYA