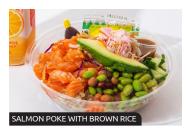

#### **POKE BOWLS**

Brown rice and quinoa base - accompanied with avocado, asian slaw, edamame, pickled vegetables, and house salad dressing.

| Salmon Poke with Brown Rice |   | œ | \$15.90 |
|-----------------------------|---|---|---------|
| Tofu Poke with Brown Rice   | V | đ | \$12    |
|                             |   |   |         |