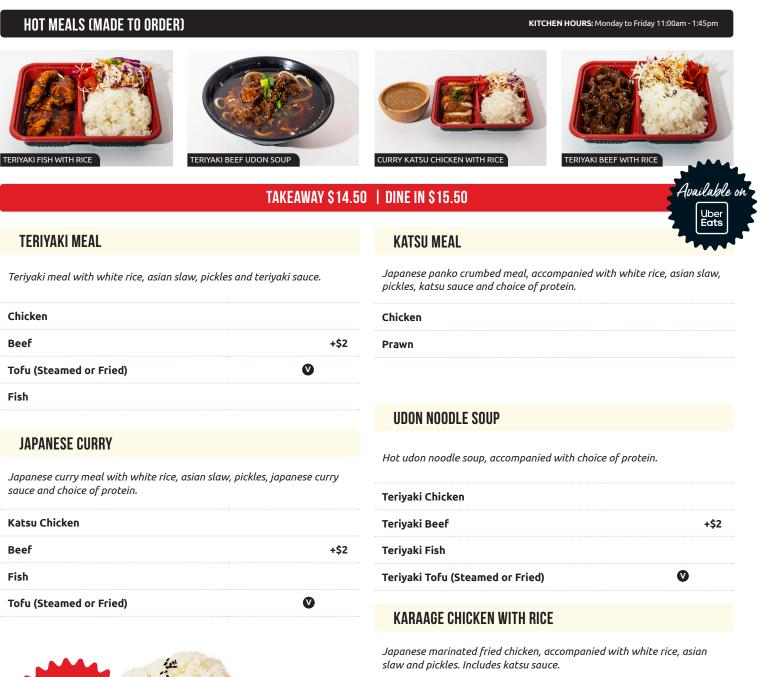

#### DONBURRI (READY TO GO HOT MEALS)

TERIYAKI CHICKEN DONBURRI

TERIYAKI KATSU CHICKEN ON RICE

| TEDIVARI CHICKENI VARISORA NO |  |
|-------------------------------|--|

#### FRIED FOODS

| Spring Rolls                           | V | \$1    |
|----------------------------------------|---|--------|
| Potato Croquette                       | V | \$2    |
| Karaage Chicken Skewer                 |   | \$4.90 |
| Vegetable Tempura                      |   | \$3.90 |
| Crab Claw                              |   | \$2.90 |
| Curry Puffs<br>(Seasonal availability) |   | \$5    |

#### Donburri Hot terivaki meal on steamed innanese white rice

| Chicken | \$9.90  |
|---------|---------|
| Beef    | \$11.50 |
| Fish    | \$9.90  |

#### Rice

| NCC .                                                                                                                                    |         |
|------------------------------------------------------------------------------------------------------------------------------------------|---------|
| <b>Teriyaki Katsu Chicken on Rice</b><br>Japanese panko crumbed fried chicken on white rice with japanese mayonnaise and teriyaki sauce. | \$11    |
| <b>Teriyaki Chicken on Brown Rice with Quinoa</b><br>Teriyaki chicken on brown rice with quinoa.                                         | \$11    |
| <b>Teriyaki Katsu Salmon on Rice</b><br>Teriyaki katsu salmon on white rice.                                                             | \$12.90 |
| Noodles                                                                                                                                  |         |
| <b>Chicken Mee Goreng</b><br>Teriyaki Chicken on wok fried egg noodles, curry and tomato flavour.                                        | \$10.50 |
| Tariuski Chickas Vskicabs Noodla                                                                                                         |         |

**Teriyaki Chicken Yakisoba Noodle** Teriyaki Chicken on wok fried egg noodles, soy flavour.

#### DUMPLINGS

| Gyoza<br>(Seafood, Pork, Vegan or<br>Chicken +\$0.50) | \$7.50 |
|-------------------------------------------------------|--------|
|                                                       |        |

\$10.50

Dim Sum (Seafood, Pork, Vegan or \$7.50 Chicken +\$0.50)