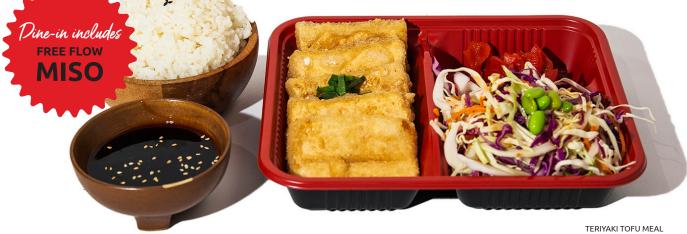

#### DONBURRI (READY TO GO HOT MEALS)

TERIYAKI CHICKEN DONBURRI

TERIYAKI KATSU CHICKEN ON RICE

| TEDIVARI CHICKENI VARISORA NO |  |
|-------------------------------|--|

#### Donburri Hot terivaki meal on steamed innanese white rice

| Chicken | \$9.90  |
|---------|---------|
| Beef    | \$11.50 |
| Fish    | \$9.90  |